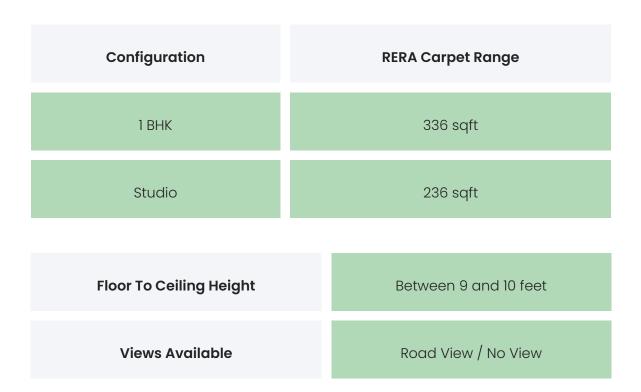

### COMMERCIALS

| Configuration | Rate Per Sqft | Agreement Value | Box Price   |
|---------------|---------------|-----------------|-------------|
| Studio        | INR 13283.9   | INR 3135000     | INR 3300000 |
| 1 BHK         | INR 14136.9   | INR 4750000     | INR 5000000 |