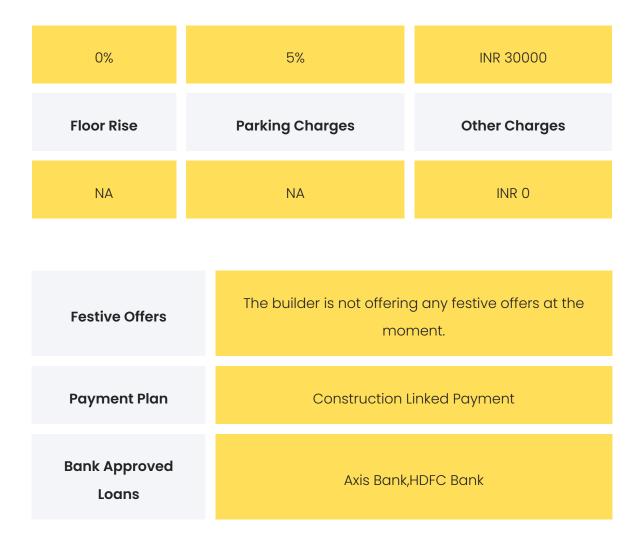

### COMMERCIALS

| Configuration | Rate Per Sqft | Agreement Value | Box Price   |
|---------------|---------------|-----------------|-------------|
| Studio        | INR 13283.9   | INR 3135000     | INR 3300000 |
| 1 BHK         | INR 14136.9   | INR 4750000     | INR 5000000 |

#### **Transaction History**

Details of some of the latest transactions can be viewed in Annexure A.