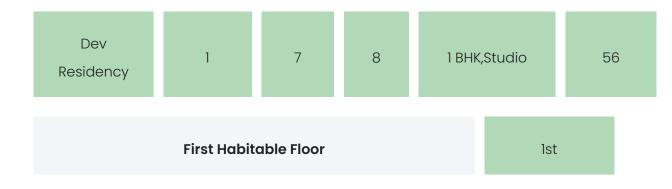

### PROJECT & AMENITIES

| Time Line                        | Size     | Typography   |
|----------------------------------|----------|--------------|
| Completed on 31st December, 2021 | 776 Sqmt | 1 BHK,Studio |

### BUILDING LAYOUT

| Tower Name | Number<br>of Lifts | Total<br>Floors | Flats<br>per<br>Floor | Configurations | Dwelling<br>Units |
|------------|--------------------|-----------------|-----------------------|----------------|-------------------|
|------------|--------------------|-----------------|-----------------------|----------------|-------------------|